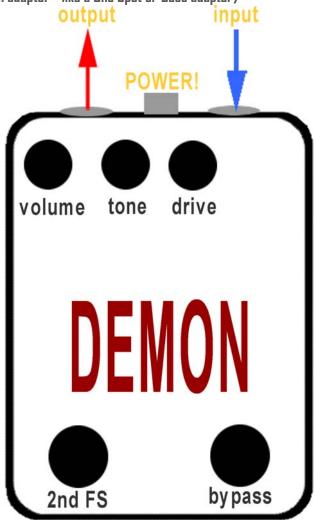

### **HARDWARE**

bypass footswitch, volume knob, tone knob, drive knob, on/off LED, and 1590BB enclosure.

#### POWER REQUIREMENTS

9V power (2.1 mm negative center pin adapter - like a One Spot or Boss adaptor)